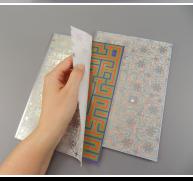

## **ENDLESS CREATIVITY**

ENDURO Ice is a transparent composite material consisting of a transparent film core enclosed between two wafer-thin layers of paper, for use as:

- > Transparent envelopes that do not get tatty during sortation
- > Insert sheets and book covers that do not tear or misbehave due to moisture
- > Outer packaging and banderoles translucent in an elegant and sophisticated design, with barrier function
- > Folders and sleeves perfect functionality looks and feels good