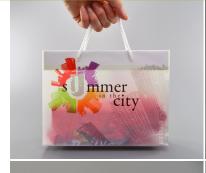

## **ENDLESS CREATIVITY**

ENDURO Ice is a transparent composite material consisting of a transparent film core enclosed between two wafer-thin layers of paper, for use as:

- > Transparent envelopes that do not get tatty during sortation
- > Insert sheets and book covers that do not tear or misbehave due to moisture
- > Outer packaging and banderoles translucent in an elegant and sophisticated design, with barrier function
- > Folders and sleeves perfect functionality looks and feels good