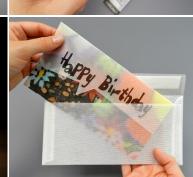

## **ENDLESS CREATIVITY**

ENDURO Ice is a transparent composite material consisting of a transparent film core enclosed between two wafer-thin layers of paper, for use as:

- > Transparent envelopes that do not get tatty during sortation
- > Insert sheets and book covers that do not tear or misbehave due to moisture
- > Outer packaging and banderoles translucent in an elegant and sophisticated design, with barrier function
- > Folders and sleeves perfect functionality looks and feels good

## Special benefits:

- > Elegant transparency
- > Natural feel
- > Durable & tear-resistant
- > High fold strength
- > Water impermeable
- > Excellent printability
- > PVC-free

|        | Sort                             | Grammage<br>g/m² | Thickness<br>µm | I FSC ®  |
|--------|----------------------------------|------------------|-----------------|----------|
| ENDURO | 6938 – ENDURO Ice 80             | 80               | 100             | <b>✓</b> |
|        | 6952 – ENDURO Ice 135            | 140              | 130             | <b>✓</b> |
|        | 6962 – ENDURO Ice 90 sustainable | 85               | 100             | <b>✓</b> |