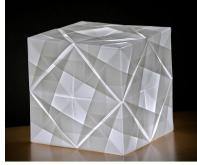

## **ENDLESS CREATIVITY**

ENDURO Ice is a transparent composite material consisting of a transparent film core enclosed between two wafer-thin layers of paper, for use as:

- > Transparent envelopes that do not get tatty during sortation
- > Insert sheets and book covers that do not tear or misbehave due to moisture
- > Outer packaging and banderoles translucent in an elegant and sophisticated design, with barrier function
- > Folders and sleeves perfect functionality looks and feels good

ENDURO Ice makes solutions and printing technologies possible, where ordinary or standard transparent papers show their limits.

ENDURO Ice 90 sustainable is based entirely on sustainable resources. The film core consists of a PLA-film (Poly-Lactic-Acid) from annually renewable resources.

## Special benefits:

- > Elegant transparency
- > Natural feel
- > Durable & tear-resistant
- > High fold strength
- > Water impermeable
- > Excellent printability
- > PVC-free

|        | Sort                             | Grammage<br>g/m² | Thickness<br>µm | I FSC ®  |
|--------|----------------------------------|------------------|-----------------|----------|
| ENDURO | 6938 – ENDURO Ice 80             | 80               | 100             | <b>✓</b> |
|        | 6952 – ENDURO Ice 135            | 140              | 130             | <b>✓</b> |
|        | 6962 – ENDURO Ice 90 sustainable | 85               | 100             | <b>✓</b> |