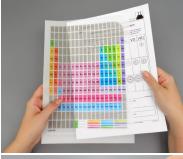

## **ENDLESS CREATIVITY**

ENDURO Ice is a transparent composite material consisting of a transparent film core enclosed between two wafer-thin layers of paper, for use as:

- > Transparent envelopes that do not get tatty during sortation
- > Insert sheets and book covers that do not tear or misbehave due to moisture
- > Outer packaging and banderoles translucent in an elegant and sophisticated design, with barrier function
- > Folders and sleeves perfect functionality looks and feels good